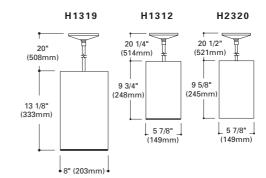

#### PENDANT MOUNT

H1319 Baffle Downlight Finish: White (P), Bronze (BZ)

**Lamp:** 300W R40

H1312 Baffle Downlight
Finish: White (P), Bronze (BZ)
Lamp: 150W BR40, 150W PAR38

H2320 Open Downlight
Finish: White (P), Bronze (BZ)
Lamp: 150W BR40, 150W PAR38